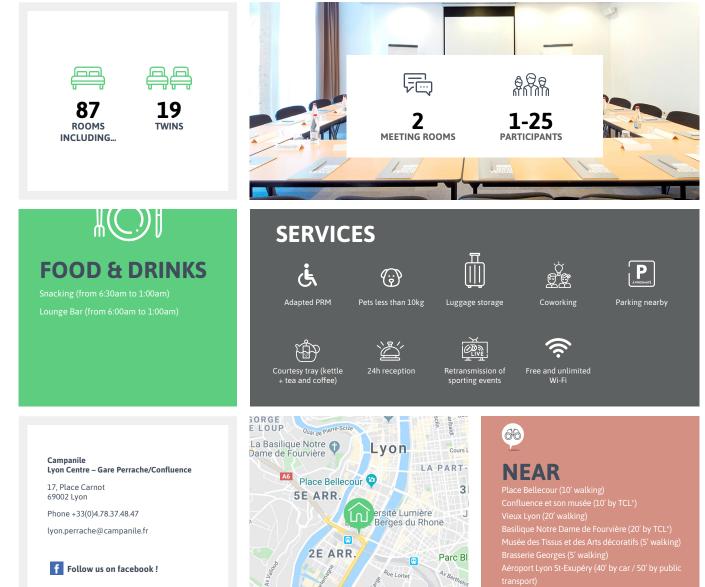

## CAMPANILE LYON CENTRE - GARE PERRACHE/CONFLUENCE \*\*\*



Ideally located in the heart of Lyon city centre (10 min walk from Place Bellecour), the Campanile hotel and restaurant in LYON CENTRE – Gare Perrache – Confluence (3 stars) is in a privileged location. Our establishment, close to the new business centre Lyon Confluence, is a stone's throw from the main events and tourist attractions of the city of Lyon, such as the Festival des Lumières.

In the heart of the peninsula of Lyon, the Hotel and its Bar Comptoir Lounge is served by the city's modern public transport and is located close to a public parking (at 50m).



\*Public Transport Lyonnais