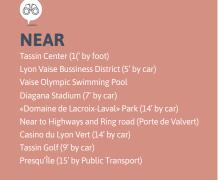

## **LYON OUEST - TASSIN \***

The Hotel Première Classe Lyon Ouest – Tassin are located at the north-west entrance of Lyon, just over 2 miles from the city center of Lyon and the Lyon Perrache SNCF train station, you can quickly reach local business districts and tourist sites. Take advantage of your stay to explore the regional sights or business center. This is the ideal starting point for Old Lyon, the Presqu'île shopping streets, the famous "bouchons" restaurants of Lyon, but also the Golden Stone Country in the Beaujolais region. In addition, the Palais des Congrès, Eurexpo and Halle Tony Garnier are quickly accessible for professionals.