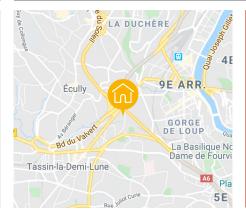

## **LYON OUEST - TASSIN \***

The Hotel Première Classe Lyon Ouest – Tassin are located at the north-west entrance of Lyon, just over 2 miles from the city center of Lyon and the Lyon Perrache SNCF train station, you can quickly reach local business districts and tourist sites. Take advantage of your stay to explore the regional sights or business center. This is the ideal starting point for Old Lyon, the Presqu'île shopping streets, the famous "bouchons" restaurants of Lyon, but also the Golden Stone Country in the Beaujolais region. In addition, the Palais des Congrès, Eurexpo and Halle Tony Garnier are quickly accessible for professionals.