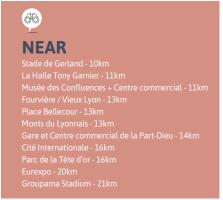

Direct access with the highway A450 (only 2 minutes), at 12 kilometres from the train station Lyon Perrache and 15 kilometres for the train station Lyon Part-Dieu.

Come and enjoy a nice moment at your place with us.